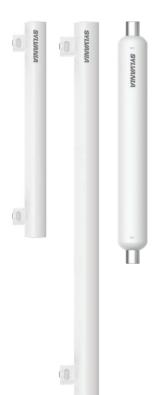

# **Bright and multifunctional**

ToLEDo™ Striplight

The ToLEDo Striplight V3 range supersede the phased out incandescent equivalent and is available in popular S14s (300mm and 500mm) and S19 (309mm) caps. Powered by the latest LED technology, users will benefit from 15,000 hours life and a low consumption. Delivering up to 806lm, the full range is backed up by a warranty of 3 years.

#### **Product information**

| Code      | Description                   | Voltage<br>(V) | Power<br>(W) | Luminous<br>Flux<br>(Im) | Efficiency | Colour<br>Temp<br>(K) | Base | Finish  | Equivalent<br>Wattage<br>(W) | Life<br>(h) | Dimmable<br>(Y/N) | Energy<br>Class | Packaging<br>Qty |
|-----------|-------------------------------|----------------|--------------|--------------------------|------------|-----------------------|------|---------|------------------------------|-------------|-------------------|-----------------|------------------|
| ToLEDo™ S | Striplight Non-Dimmable       |                |              |                          |            |                       |      |         |                              |             |                   |                 |                  |
| 0028105   | ToLEDo ST V3 300mm 450lm S14S | 220-240        | 5            | 450                      | 90         | 2700                  | S14s | Frosted | 35                           | 15000       | N                 | F               | 6                |
| 0028106   | ToLEDo ST V3 500mm 700lm S14S | 220-240        | 8            | 700                      | 88         | 2700                  | S14s | Frosted | 50                           | 15000       | N                 | F               | 6                |
| 0028107   | ToLEDo ST V3 310mm 806lm S19  | 220-240        | 9            | 806                      | 90         | 2700                  | S19  | Frosted | 60                           | 15000       | N                 | F               | 6                |

#### **Dimensions** (mm)

0028105