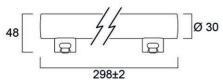

#### **Product information**

| Code      | Description                   | Voltage<br>(V) | Power<br>(W) | Luminous<br>Flux<br>(Im) | Efficiency | Colour<br>Temp<br>(K) | Base | Finish  | Equivalent<br>Wattage<br>(W) | Life<br>(h) | Dimmable<br>(Y/N) | Energy<br>Class | Packaging<br>Qty |
|-----------|-------------------------------|----------------|--------------|--------------------------|------------|-----------------------|------|---------|------------------------------|-------------|-------------------|-----------------|------------------|
| ToLEDo™ S | Striplight Non-Dimmable       |                |              |                          |            |                       |      |         |                              |             |                   |                 |                  |
| 0028105   | ToLEDo ST V3 300mm 450lm S14S | 220-240        | 5            | 450                      | 90         | 2700                  | S14s | Frosted | 35                           | 15000       | N                 | F               | 6                |
| 0028106   | ToLEDo ST V3 500mm 700lm S14S | 220-240        | 8            | 700                      | 88         | 2700                  | S14s | Frosted | 50                           | 15000       | N                 | F               | 6                |
| 0028107   | ToLEDo ST V3 310mm 806lm S19  | 220-240        | 9            | 806                      | 90         | 2700                  | S19  | Frosted | 60                           | 15000       | N                 | F               | 6                |

#### **Dimensions** (mm)

0028105