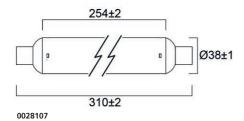

#### **Product information**

| Code      | Description                   | Voltage<br>(V) | Power<br>(W) | Luminous<br>Flux<br>(Im) | Efficiency | Colour<br>Temp<br>(K) | Base | Finish  | Equivalent<br>Wattage<br>(W) | Life<br>(h) | Dimmable<br>(Y/N) | Energy<br>Class | Packaging<br>Qty |
|-----------|-------------------------------|----------------|--------------|--------------------------|------------|-----------------------|------|---------|------------------------------|-------------|-------------------|-----------------|------------------|
| ToLEDo™ S | Striplight Non-Dimmable       |                |              |                          |            |                       |      |         |                              |             |                   |                 |                  |
| 0028105   | ToLEDo ST V3 300mm 450lm S14S | 220-240        | 5            | 450                      | 90         | 2700                  | S14s | Frosted | 35                           | 15000       | N                 | F               | 6                |
| 0028106   | ToLEDo ST V3 500mm 700lm S14S | 220-240        | 8            | 700                      | 88         | 2700                  | S14s | Frosted | 50                           | 15000       | N                 | F               | 6                |
| 0028107   | ToLEDo ST V3 310mm 806lm S19  | 220-240        | 9            | 806                      | 90         | 2700                  | S19  | Frosted | 60                           | 15000       | N                 | F               | 6                |

#### **Dimensions** (mm)

0028105