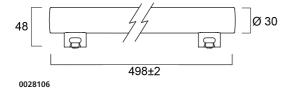

#### **Product information**

| Code      | Description                   | Voltage<br>(V) | Power<br>(W) | Luminous<br>Flux<br>(Im) | Efficiency | Colour<br>Temp<br>(K) | Base | Finish  | Equivalent<br>Wattage<br>(W) | Life<br>(h) | Dimmable<br>(Y/N) | Energy<br>Class | Packaging<br>Qty |
|-----------|-------------------------------|----------------|--------------|--------------------------|------------|-----------------------|------|---------|------------------------------|-------------|-------------------|-----------------|------------------|
| ToLEDo™ S | Striplight Non-Dimmable       |                |              |                          |            |                       |      |         |                              |             |                   |                 |                  |
| 0028105   | ToLEDo ST V3 300mm 450lm S14S | 220-240        | 5            | 450                      | 90         | 2700                  | S14s | Frosted | 35                           | 15000       | N                 | F               | 6                |
| 0028106   | ToLEDo ST V3 500mm 700lm S14S | 220-240        | 8            | 700                      | 88         | 2700                  | S14s | Frosted | 50                           | 15000       | N                 | F               | 6                |
| 0028107   | ToLEDo ST V3 310mm 806lm S19  | 220-240        | 9            | 806                      | 90         | 2700                  | S19  | Frosted | 60                           | 15000       | N                 | F               | 6                |

#### **Dimensions** (mm)

0028105