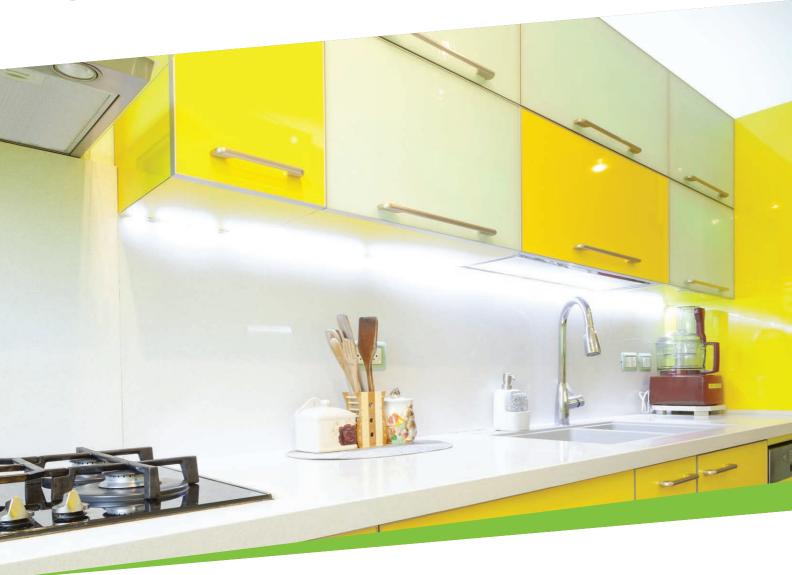

It is the perfect solution for mirror lighting, shaver lighting and under cabinet kitchen lighting.

#### **Features**

- LED Striplight replacement for incandescent lamp
- High lumen output: up to 806lm
- Available in S14S and S19 caps in 2700K homelight
- 15,000 hours average rated life
- Up to 89% energy saving
- Creates a warm ambiance similar to traditional lamps
- Perfect for kitchen, mirror lighting, shaver lighting, bathroom
- 3 year warranty